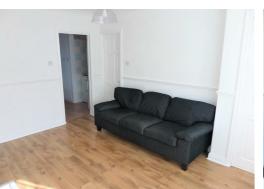

The surprisingly spacious interior comprises of a hall, spacious lounge with under-stairs storage cupboard, fully fitted kitchen/diner with integrated oven and hob and utility room. To the first floor there are 3 good bedrooms and a large bathroom with both bath and separate shower cubicle. The property also benefits from gas central heating and UPVC double glazing.