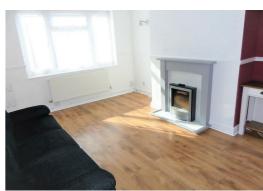

The surprisingly spacious interior comprises of a hall, spacious lounge with under-stairs storage cupboard, fully fitted kitchen/diner with integrated oven and hob and utility room. To the first floor there are 3 good bedrooms and a large bathroom with both bath and separate shower cubicle. The property also benefits from gas central heating and UPVC double glazing.