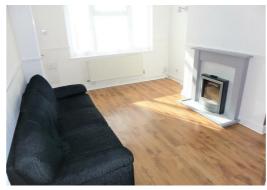

The surprisingly spacious interior comprises of a hall, spacious lounge with under-stairs storage cupboard, fully fitted kitchen/diner with integrated oven and hob and utility room. To the first floor there are 3 good bedrooms and a large bathroom with both bath and separate shower cubicle. The property also benefits from gas central heating and UPVC double glazing.